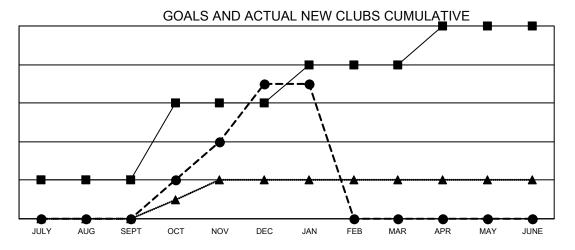

- CURRENT YEAR GOALS FOR NEW CLUBS

- CURRENT YEAR ACTUAL NEW CLUBS

- ▲ - LAST YEAR ACTUAL NEW CLUBS