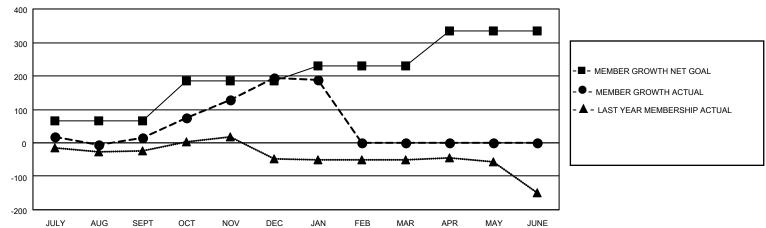

## GOALS AND ACTUAL MEMBERS CUMULATIVE

| DROPPED CLUBS: 0 |     | 47 CLUBS OF 72 ADDED 1 OR MORE<br>NEW MEMBERS | GENDER DISTRIBUTION  MALE 848 (55.28%) |              |      |
|------------------|-----|-----------------------------------------------|----------------------------------------|--------------|------|
| DROPPED MEMBERS  |     |                                               | FEMALE                                 | 686 (44.72%) |      |
| DECEASED         | 12  | CLICK HERE FOR CUMULATIVE                     | TOTAL FAMILY UNIT MEMBERS              |              | 420  |
| CLUB CANCELLED 0 |     | MEMBERSHIP DATA                               |                                        |              | 00.4 |
| OTHER            | 210 |                                               | FAMILY MEMBERS PAYING HALF DUES        |              | 234  |
| TOTAL            | 222 |                                               | 000                                    |              |      |